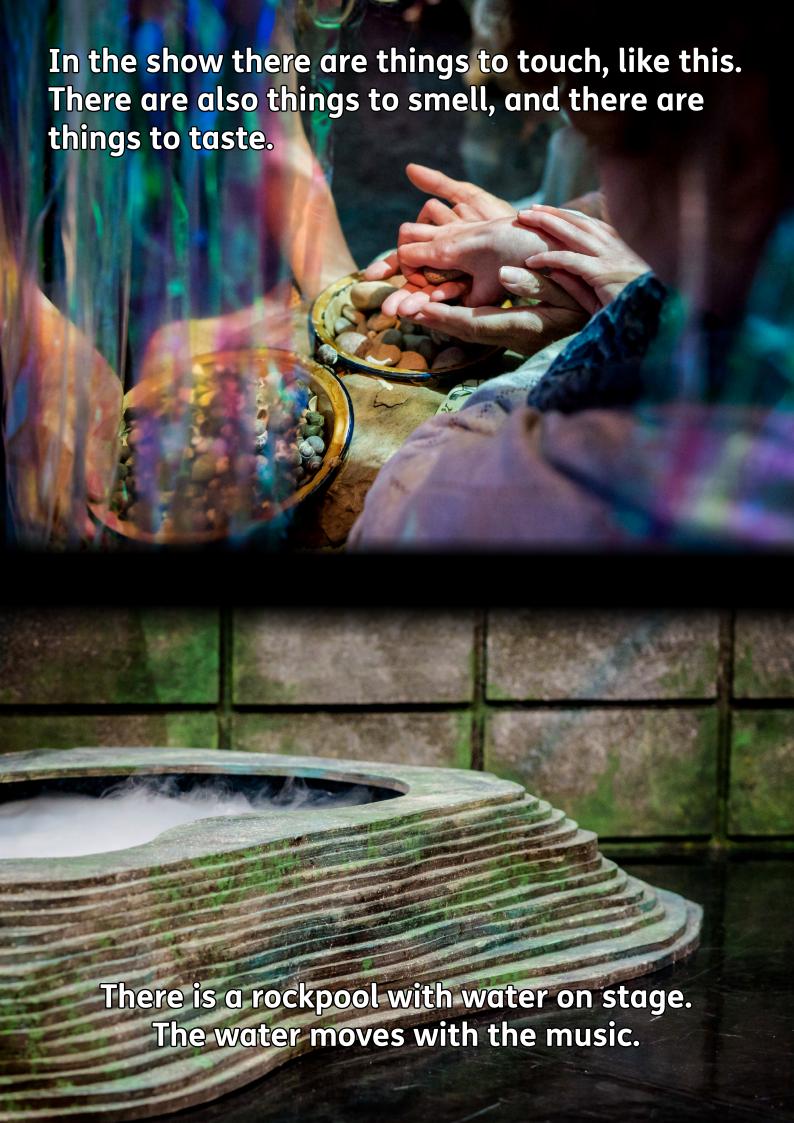

## TOZEN LGAT

## THE ISLE OF BRIMSKER VISUAL STORY





The Isle of Brimsker is a story of transition and friendship told with music and words.



This is Agata, the Lighthouse Keeper











Frozen Light Is

Co-Artistic Directors: Amber Onat Gregory and Lucy

Garland

**Agata:** Lucy Garland

Kaya: Amber Onat Gregory

**Ivor:** Al Watts

**Production Manager:** David Sherman

**Director:** Kate O'Connor

Music Composed by: Al Watts
Set design: Katherine Heath
Costume Design: Kirsteen Wythe
Visual Communication: Becky Barry
Project Administration: Sascha Goslin

**Associate Producer:** Lorna Owen **Photographer:** JMA Photography