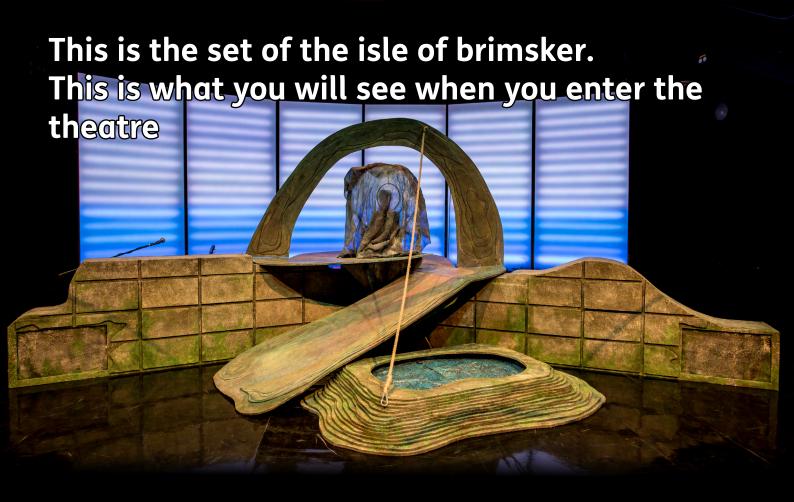

## THE ISLE OF BRIMSKER VISUAL STORY

The Isle of Brimsker is a story of transition and friendship told with music and words.

This is Agata, the Lighthouse Keeper

Frozen Light Is

Co-Artistic Directors: Amber Onat Gregory and Lucy